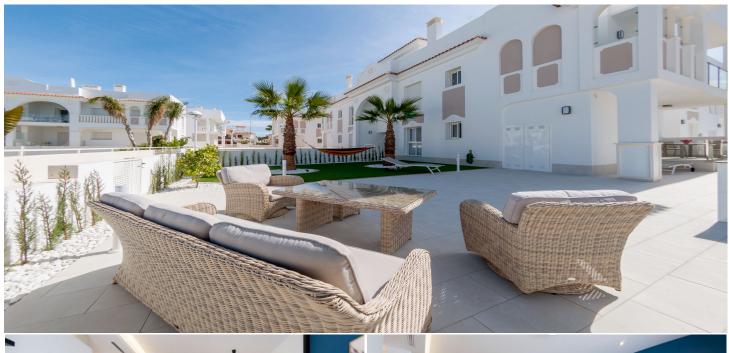

# Sold

Model: Alba Garden Property: 96,3m<sup>2</sup> Garden: 125-180m<sup>2</sup> 3 Bedrooms 2 Bathrooms

Imagen Artística carece de valor contractual/Artistic Image free of contractual nature

### **DESCRIPTION**

Residential composed of apartments on 2 floors: ground floor with private garden and first floor with private roof terrace. Private residential, gated with green areas and a swimming pool.