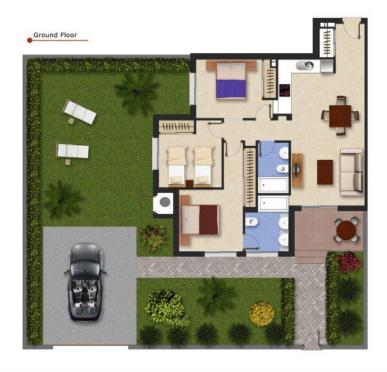

# Sold

Model: Alba Garden Property: 96,3m<sup>2</sup> Garden: 125-180m<sup>2</sup> 3 Bedrooms 2 Bathrooms

Imagen Artística carece de valor contractual/Artistic Image free of contractual nature

### **DESCRIPTION**

Residential composed of apartments on 2 floors: ground floor with private garden and first floor with private roof terrace. Private residential, gated with green areas and a swimming pool.

#### **FEATURES**

| Total area           | 96.38 m²             | Rooms          | 3            |
|----------------------|----------------------|----------------|--------------|
| Property area        | 92.78 m <sup>2</sup> | Bathrooms      | 2            |
| Terraces surface     | $3.6  \text{m}^2$    | Terraces       | 1            |
| Superficie pérgolas  | $0 \text{ m}^2$      | Pérgolas       | Ο            |
| Storage room surface | $m^2$                | Storerooms     | √ (n:1)      |
| Garden area          | 180 m²               | Kitchens       | 1            |
| Solarium surface     | $m^2$                | Private garage | $\checkmark$ |
| Plot area            | $m^2$                | Communal pool  | $\checkmark$ |
|                      |                      | Lift           | $\checkmark$ |
| Energy rating        | В                    |                |              |